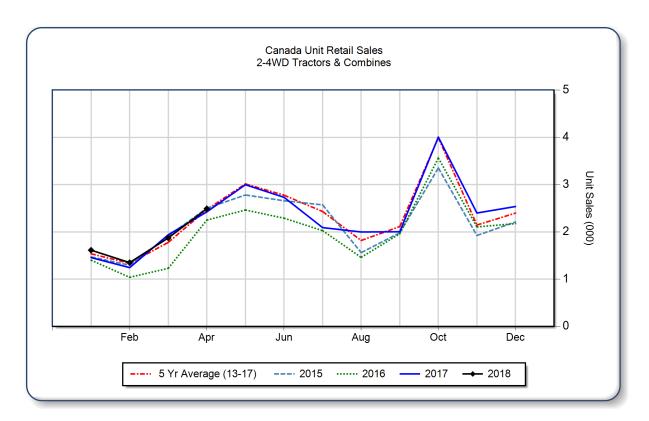

## AEM Canada Ag Tractor and Combine Report April 2018

Copyright, AEM. All rights reserved. If data is referenced, please acknowledge AEM as the source.

|                                | April |       |       | YTD - April |       |      | Beginning<br>Inventory |
|--------------------------------|-------|-------|-------|-------------|-------|------|------------------------|
|                                | 2018  | 2017  | %Chg  | 2018        | 2017  | %Chg | Apr 2018               |
| <b>2WD Farm Tractors</b>       |       |       |       |             |       |      |                        |
| < 40 HP                        | 1,166 | 1,108 | 5.2   | 3,420       | 3,291 | 3.9  | 9,538                  |
| 40 < 100 HP                    | 482   | 504   | -4.4  | 1,698       | 1,682 | 1.0  | 3,917                  |
| 100+ HP                        | 488   | 414   | 17.9  | 1,332       | 1,158 | 15.0 | 2,532                  |
| <b>Total 2WD Farm Tractors</b> | 2,136 | 2,026 | 5.4   | 6,450       | 6,131 | 5.2  | 15,987                 |
| <b>4WD Farm Tractors</b>       | 153   | 213   | -28.2 | 410         | 440   | -6.8 | 326                    |
| <b>Total Farm Tractors</b>     | 2,289 | 2,239 | 2.2   | 6,860       | 6,571 | 4.4  | 16,313                 |
| Self-Prop Combines             | 202   | 185   | 9.2   | 466         | 492   | -5.3 | 637                    |